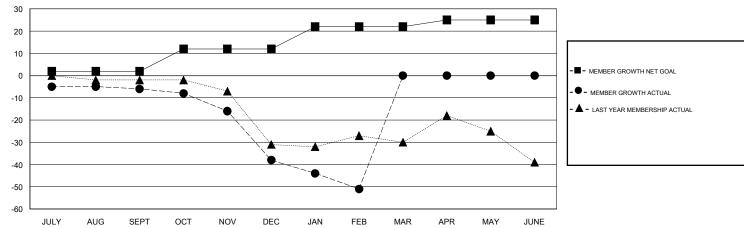

## GOALS AND ACTUAL MEMBERS CUMULATIVE

| DROPPED CLUBS: 1  DROPPED MEMBERS |         | 25 CLUBS OF 57 ADDED 1 OR MORE NEW MEMBERS | GENDER DISTRIB                  | 0.45 (00.000/) |     |
|-----------------------------------|---------|--------------------------------------------|---------------------------------|----------------|-----|
| DECEASED                          | 13      | CHCK HEDE FOR CHMHI ATIVE                  | TOTAL FAMILY UNIT MEMBERS       |                | 274 |
| CLUB CANCELLED OTHER              | 3<br>78 | CLICK HERE FOR CUMULATIVE  MEMBERSHIP DATA | FAMILY MEMBERS PAYING HALF DUES |                | 140 |
| TOTAL                             | 94      |                                            |                                 |                |     |